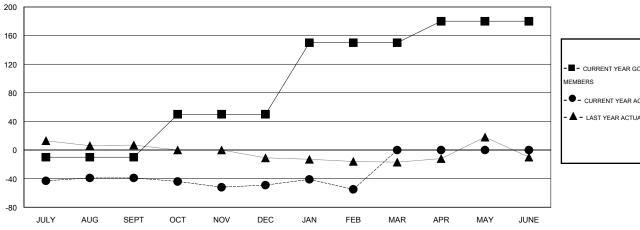

## GOALS AND ACTUAL MEMBERS CUMULATIVE

| ■-  | CURRENT YEAR GOALS FOR NEW |
|-----|----------------------------|
| EMR | =ps                        |

CURRENT YEAR ACTUAL MEMBERS

- LAST YEAR ACTUAL MEMBERS